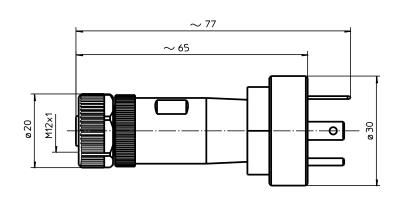

# 5. Connection:

GS5 = M12, 8-pole female connector (article-no. 345742) temperature range:  $-40^{\circ}C$  ...  $+80^{\circ}C$ 

SS5 = M12, 8-pole female connector with 5m cable and 3 installed LED's red/yellow/green (article-no. 347370) temperature range:  $-25^{\circ}C$  ... +80°C