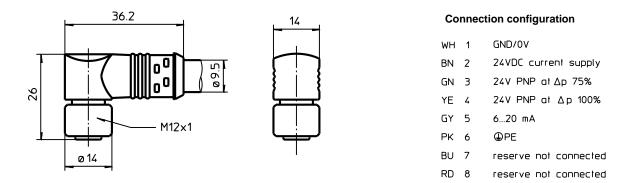

# 5. Connection:

GS5 = M12, 8-pole female connector (article-no. 345742) temperature range:  $-40^{\circ}C$  ...  $+80^{\circ}C$ 

SS5 = M12, 8-pole female connector with 5m cable and 3 installed LED's red/yellow/green (article-no. 347370) temperature range:  $-25^{\circ}C$  ... +80°C