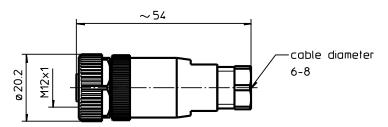

# 5. Connection:

GS5 = M12, 8-pole female connector (article-no. 345742) temperature range:  $-40^{\circ}C$  ...  $+80^{\circ}C$ 

SS5 = M12, 8-pole female connector with 5m cable and 3 installed LED's red/yellow/green (article-no. 347370) temperature range:  $-25^{\circ}C$  ... +80°C