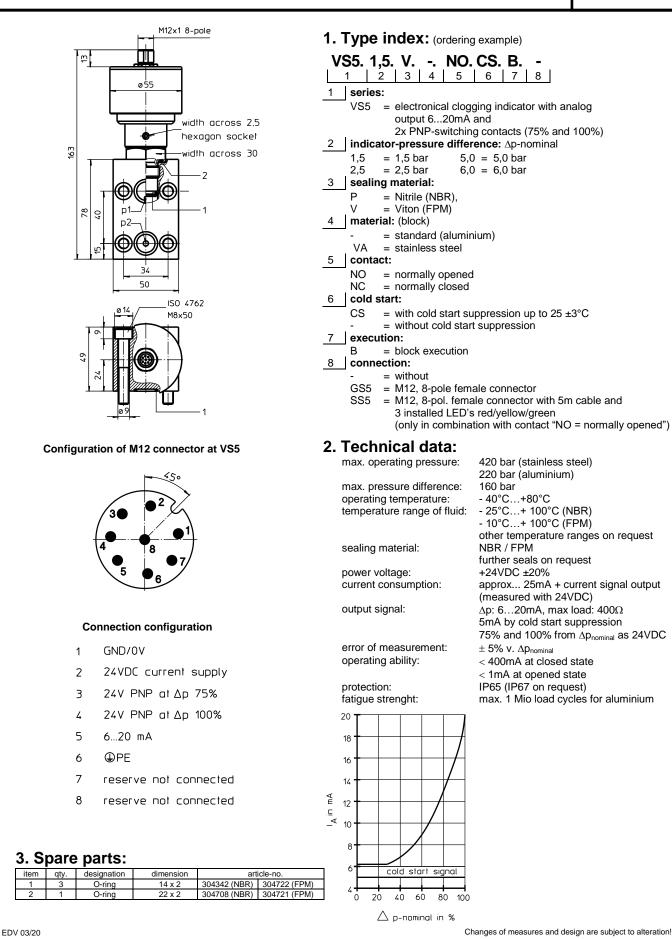

### 4. Functions:

- continuous pressure difference measuring

- cold start indication up to approx. + 25°C
- suppression of pressure peaks
- dust-proof and splash-proof aluminium or stainless steel housing
- interference-free signal transmission over longer distances
- optimal utilization of the filter elements based on a high definition of the measure value within the final measure range
- interchangeable with clogging indicator type AE

# 5. Connection:

GS5 = M12, 8-pole female connector (article-no. 345742) temperature range:  $-40^{\circ}C$  ...  $+80^{\circ}C$ 

SS5 = M12, 8-pole female connector with 5m cable and 3 installed LED's red/yellow/green (article-no. 347370) temperature range:  $-25^{\circ}C$  ... +80°C

#### 6. Accessories for replacing VS1/VS2 by VS5: (To use the previous connector)

The following adapters are available:

- Article No.: 347425, description: GSA1: for replacing VS1 of executions according to data sheet: 44522 / 60551 / 1617 / 1607

- Article No.: 350639, description: GSA1-X: for replacing VS1 of executions according to data sheet: 49211 / 44368 / 43477

- Article No.: 347428, description: GSA2: for replacing VS2